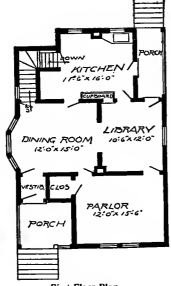

FLOOR PLANS These plans show the shape and size of all rooms, halls and closets; the location and size of all doors and windows; the position of all plumbing fixtures, gas lights, registers, pantry work, etc., and all the measurements that are necessary are given.

FLEVATIONS A front, right, left and rear elevation are furnished with all the plans. These drawings are complete and accurate in every respect. They show the shape, size and location of all doors, windows, porches, cornices, towers, bays, and the like; in fact, give you an exact scale picture of the house as it should be at completion. Full wall sections are given showing the construction from foundation to roof, the height of stories between the joists, height of plates, pitch of roof, etc.